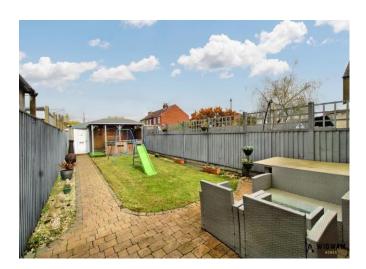

#### Rear Garden,

With patio, lawn, fence boundary and access to the rear aspect.