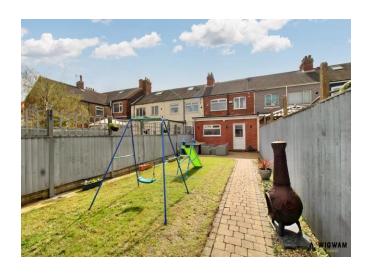

#### Rear Garden,

With patio, lawn, fence boundary and access to the rear aspect.