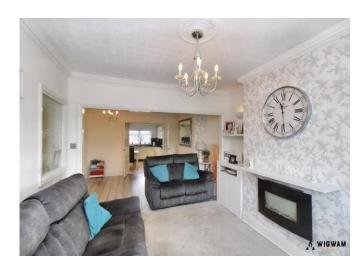

#### Lounge/Diner,

With carpet flooring, laminate flooring, radiators, double glazed window and doors leading to the kitchen/diner.

#### Kitchen/Diner,

With tiled flooring, door leading to downstairs WC, door leading to rear garden, radiator, laminate work surfaces, extractor hood, hob, oven, sink/drainer and space for appliances.