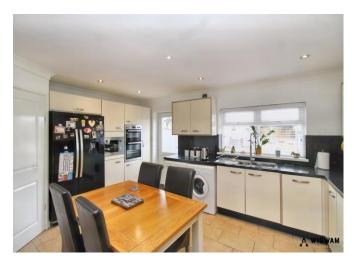

#### Kitchen/Diner,

With tiled flooring, door leading to downstairs WC, door leading to rear garden, radiator, laminate work surfaces, extractor hood, hob, oven, sink/drainer and space for appliances.