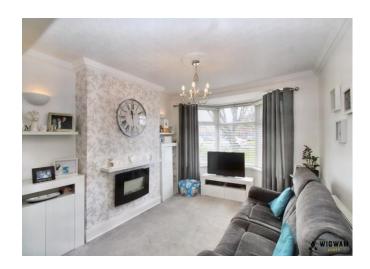

#### Lounge/Diner,

With carpet flooring, laminate flooring, radiators, double glazed window and doors leading to the kitchen/diner.