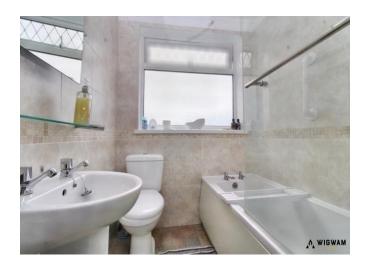

#### Bathroom,

With tiled flooring, bath cubicle, WC, wash hand pedestal basin, radiator and double glazed window.