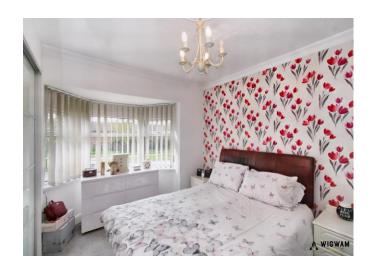

#### Bedroom 1,

With carpet flooring, double glazed window, radiator and built in wardrobes.

#### Bedroom 2.

With carpet flooring, double glazed window, and radiator.

#### Bedroom 3,

With carpet flooring, double glazed window and radiator