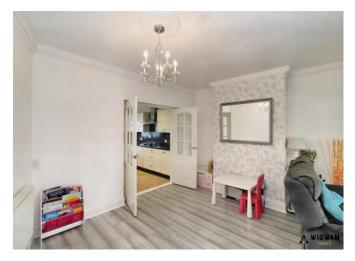

#### Kitchen/Diner,

With tiled flooring, door leading to downstairs WC, door leading to rear garden, radiator, laminate work surfaces, extractor hood, hob, oven, sink/drainer and space for appliances.