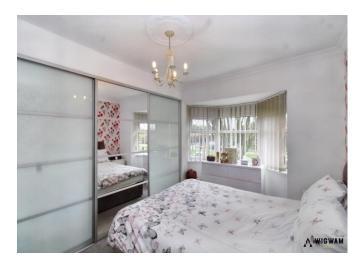

#### Bedroom 1,

With carpet flooring, double glazed window, radiator and built in wardrobes.