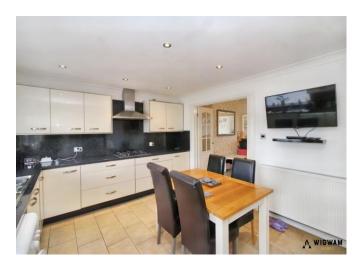

#### Lounge/Diner,

With carpet flooring, laminate flooring, radiators, double glazed window and doors leading to the kitchen/diner.

#### Kitchen/Diner,

With tiled flooring, door leading to downstairs WC, door leading to rear garden, radiator, laminate work surfaces, extractor hood, hob, oven, sink/drainer and space for appliances.