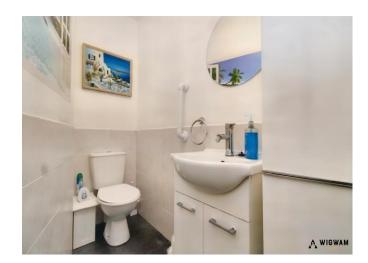

#### Downstairs WC,

With tiled flooring, WC, wash hand vanity basin, and radiator.